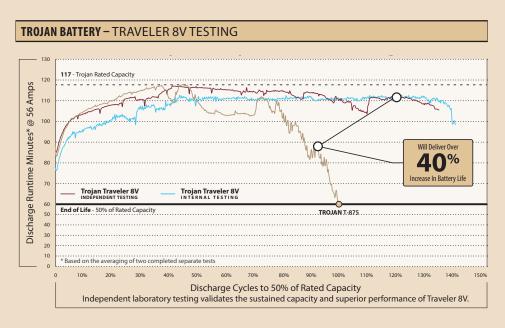

**8V** 

The Traveler<sup>™</sup> 8V is truly a break-through product that will revolutionize the fleet golf car market. It is the longest lasting, deep-cycle golf battery available today delivering over **40% longer life** than our current T-875 battery.