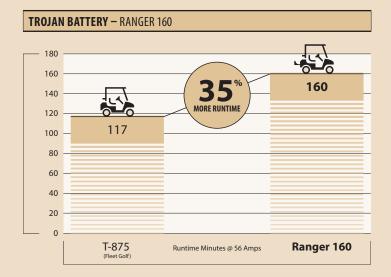

Trojan's Ranger<sup>™</sup> 160 is an 8-volt high-performance battery that is rated at **160 minutes** and is ideal for excursions that require significantly more range than a typical golf car battery can handle.

Ranger 160 is the first U.S.-made long range product manufactured to meet the needs of the hunting buggy, utility and low speed vehicle markets. It is the ideal deep-cycle battery for those who need a passenger transport vehicle, otherwise known as a PTV, versus just a traditional fleet golf cart.

Ranger 160 features stronger case walls for improved durability, and the optimized, taller case design delivers higher performance resulting in longer travel time between charges. Its internal design has more active materials delivering

higher performance for long range driving requirements plus Trojan's exclusive Maxguard $^{\circ}$  T2 multi-rib separators and T2 Technology $^{\mathsf{TM}}$ .

Ranger 160 delivers **35% more travel time** between recharging than traditional 8-volt golf car batteries offer, enabling consumers to embark on longer excursions using electric power than what was previously possible.